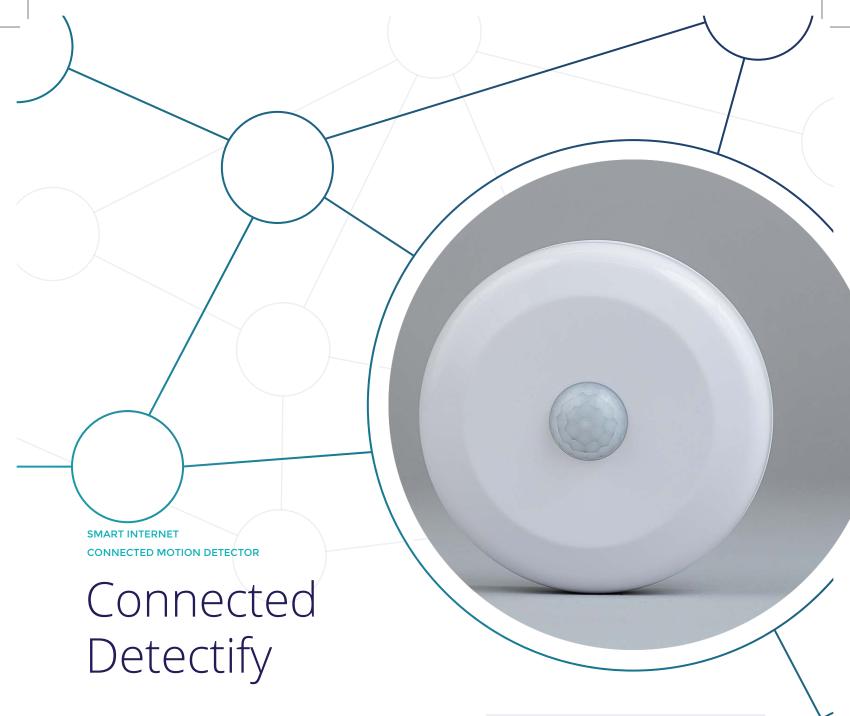

Connected Detectify is a motion detector for indoor purposes, based on a passive infrared technology sensor with a detection area up to 5 meters.

Two different versions are available: one with a 30 degrees measuring beam and the second one with a measuring beam over 90 degrees. The device is perfect for measuring e.g. workstations, office and warehouse utilizations or to follow-up conference room bookings.

Connected Detectify is equipped with a battery pack that guarantees an extra-long operating time of up-to 8 years in workstation usage. It contains a long range, low power Sigfox radio module for reliable internet connectivity.